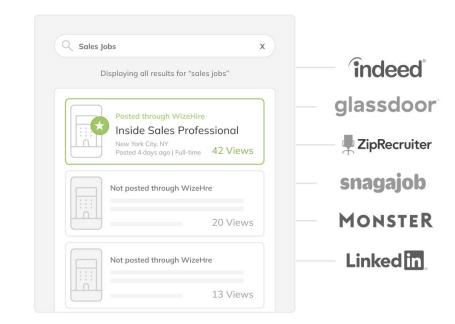

### Your ad goes live on 100+ job boards in one click

Candidates can apply on their favorite site.

Hiring coaches post your ad to 100+ job sites including **Indeed**, **Zip Recruiter, Monster**, and more.

Job seekers apply directly through our partner sites.

Follow-up is handled for you with a series of automated emails asking candidates to finish their applications.