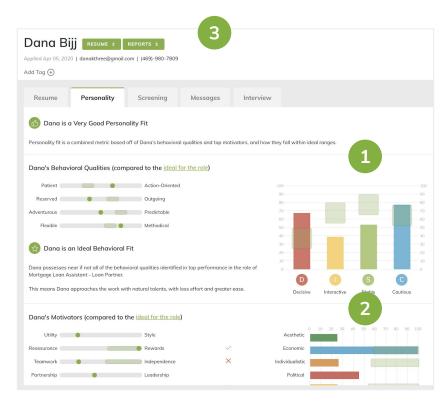

### DISC helps you find the right personality fit

Narrow down your applicants faster with valuable insights you won't find on a resume.

#### Find the right personality fit

Using the DISC personality assessment helps you determine if an applicant is the right fit for you.

#### Understand candidate motivation

See how applicants are motivated to work to make sure their values align with your company.

#### **Download 54-page report**

Get valuable information a resume can't provide so you can make smarter hiring decisions.