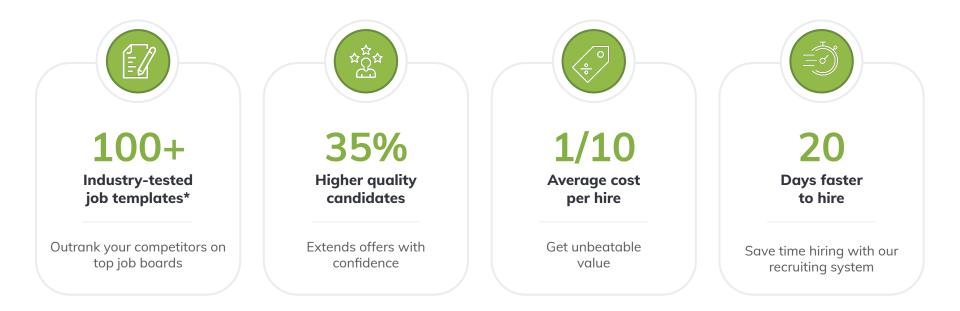

# Get the right candidates with **expert-approved** job templates

Use our templates that are industry proven and optimized for job boards.

**Higher Quality** 

Templates attract 35% more quality candidates at 1/10 of the average cost per hire.

**Faster Hire** 

Managers hire 20 days faster with templates on Wizehire.

### Hiring coaches help you rank higher on job boards

Once you submit your job, coaches review and optimize your ad for the best results.

Hiring coaches help you pick the right job title, select a competitive salary range, and give you **expert advice on attracting top candidates.** 

### Your ad goes live on 100+ job boards in one click

Candidates can apply on their favorite site.

Hiring coaches post your ad to 100+ job sites including **Indeed**, **Zip Recruiter, Monster**, and more.